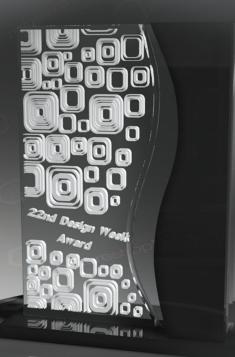

mm Shape 31 - 3D prev

Shape 32 - 3D preview:

Composite collection

3D Laser engraving in acrylic shapes

Shape 33 - 3D preview:

Shape 34 - 3D preview

Shape 35 - 3D preview:

Shape 36 - 3D preview: