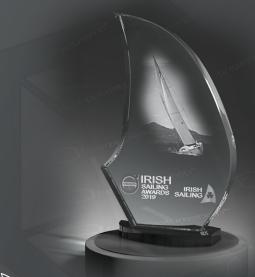

Shape 23 - 3D preview:

Shape 24 - 3D preview:

Shape 25 - 3D preview:

2019

Winner of Boston Cup

220mm

Shape 27 - 3D preview:

Shape 28 - 3D preview: