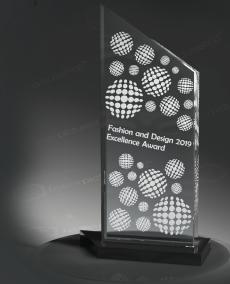

Shape 23 - 3D preview:

Shape 24 - 3D preview:

Shape 25 - 3D preview:

2019

Winner of Boston Cup

220mm

Shape 27 - 3D preview:

Shape 28 - 3D preview: