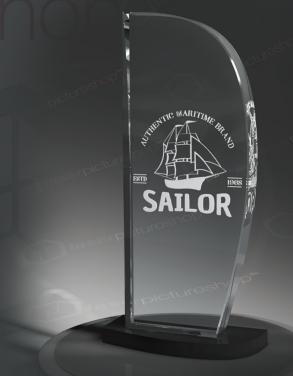

mm Shape 31 - 3D prev

Shape 32 - 3D preview:

Composite collection

3D Laser engraving in acrylic shapes

Shape 33 - 3D preview:

Shape 34 - 3D preview

Shape 35 - 3D preview:

Shape 36 - 3D preview: