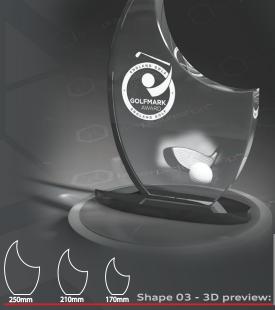

Shape 23 - 3D preview:

Shape 24 - 3D preview:

Shape 25 - 3D preview:

2019

Winner of Boston Cup

220mm

Shape 27 - 3D preview:

Shape 28 - 3D preview: