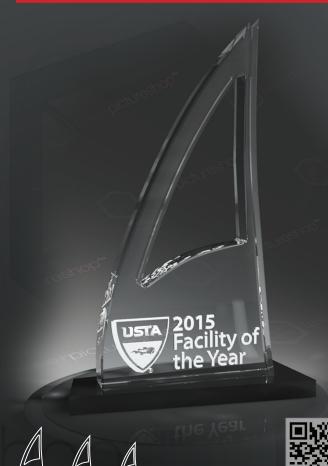

Shape 23 - 3D preview:

Shape 24 - 3D preview:

Shape 25 - 3D preview:

2019

Winner of Boston Cup

220mm

Shape 27 - 3D preview:

Shape 28 - 3D preview: