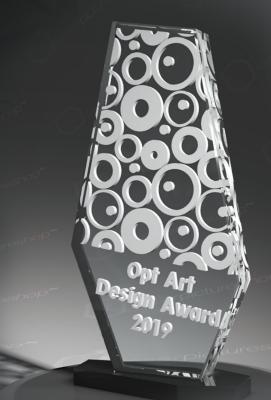

Shape 23 - 3D preview:

Shape 24 - 3D preview:

Shape 25 - 3D preview:

2019

Winner of Boston Cup

220mm

Shape 27 - 3D preview:

Shape 28 - 3D preview: