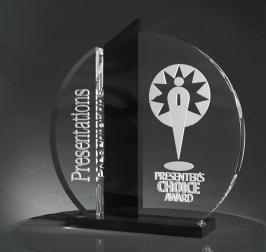

Shape 23 - 3D preview:

Shape 24 - 3D preview:

Shape 25 - 3D preview:

2019

Winner of Boston Cup

220mm

Shape 27 - 3D preview:

Shape 28 - 3D preview: