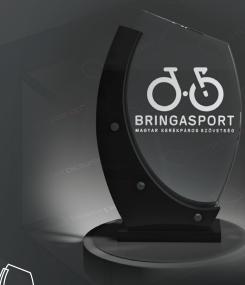

## **Custom designs**

The company is prepared to deliver special shapes and forms depending on your requests with custom 3D laser engraving. Delivery time is 2-10 days depending on the complexity of the order and actual production capacities.