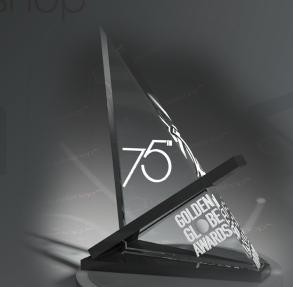

Shape 23 - 3D preview:

Shape 24 - 3D preview:

Shape 25 - 3D preview:

2019

Winner of Boston Cup

220mm

Shape 27 - 3D preview:

Shape 28 - 3D preview: