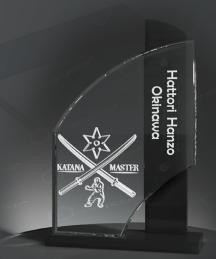

mm Shape 31 - 3D prev

Shape 32 - 3D preview:

Composite collection

3D Laser engraving in acrylic shapes

Shape 33 - 3D preview:

Shape 34 - 3D preview

Shape 35 - 3D preview:

Shape 36 - 3D preview: