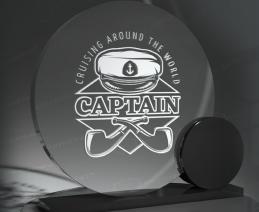

Shape 23 - 3D preview:

Shape 24 - 3D preview:

Shape 25 - 3D preview:

2019

Winner of Boston Cup

220mm

Shape 27 - 3D preview:

Shape 28 - 3D preview: